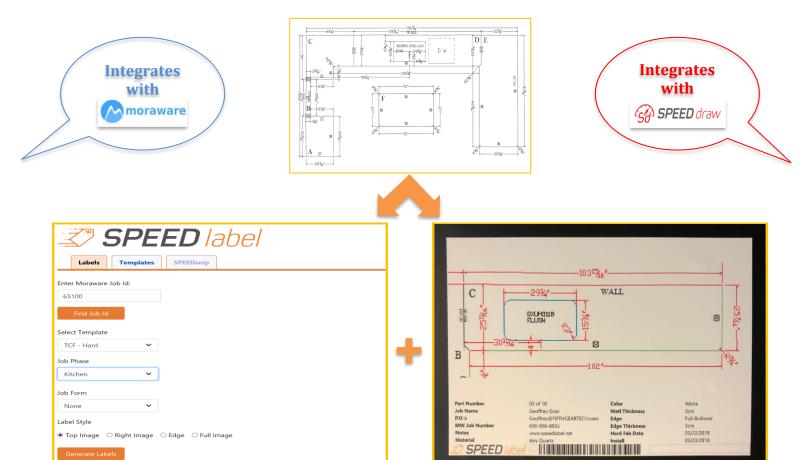

Convert your countertop drawing into individual labels for each countertop part in less than 1 Minute. Only 2 clicks if you are using SPEEDdraw!

Visit <u>www.speedlabel.net</u> or email <u>sales@speedlabel.net</u> to set-up your free online demo today!

SPEEDlabel® organizes the parts of each job within your shop

- ✓ Use SPEEDsnip® (included) to create individual parts from your countertop drawing.
- ✓ Parts are automatically named and uploaded to the job within Moraware (i.e. Piece 1 of 7, Piece 2 of 7) or onto the SPEEDlabel url, specific for your company
- Customized label designs to choose from: top format, bottom format and edge format
- ✓ User-defined information automatically pulls from Moraware eliminates data entry
- Quickly understand the identity of every part in the shop